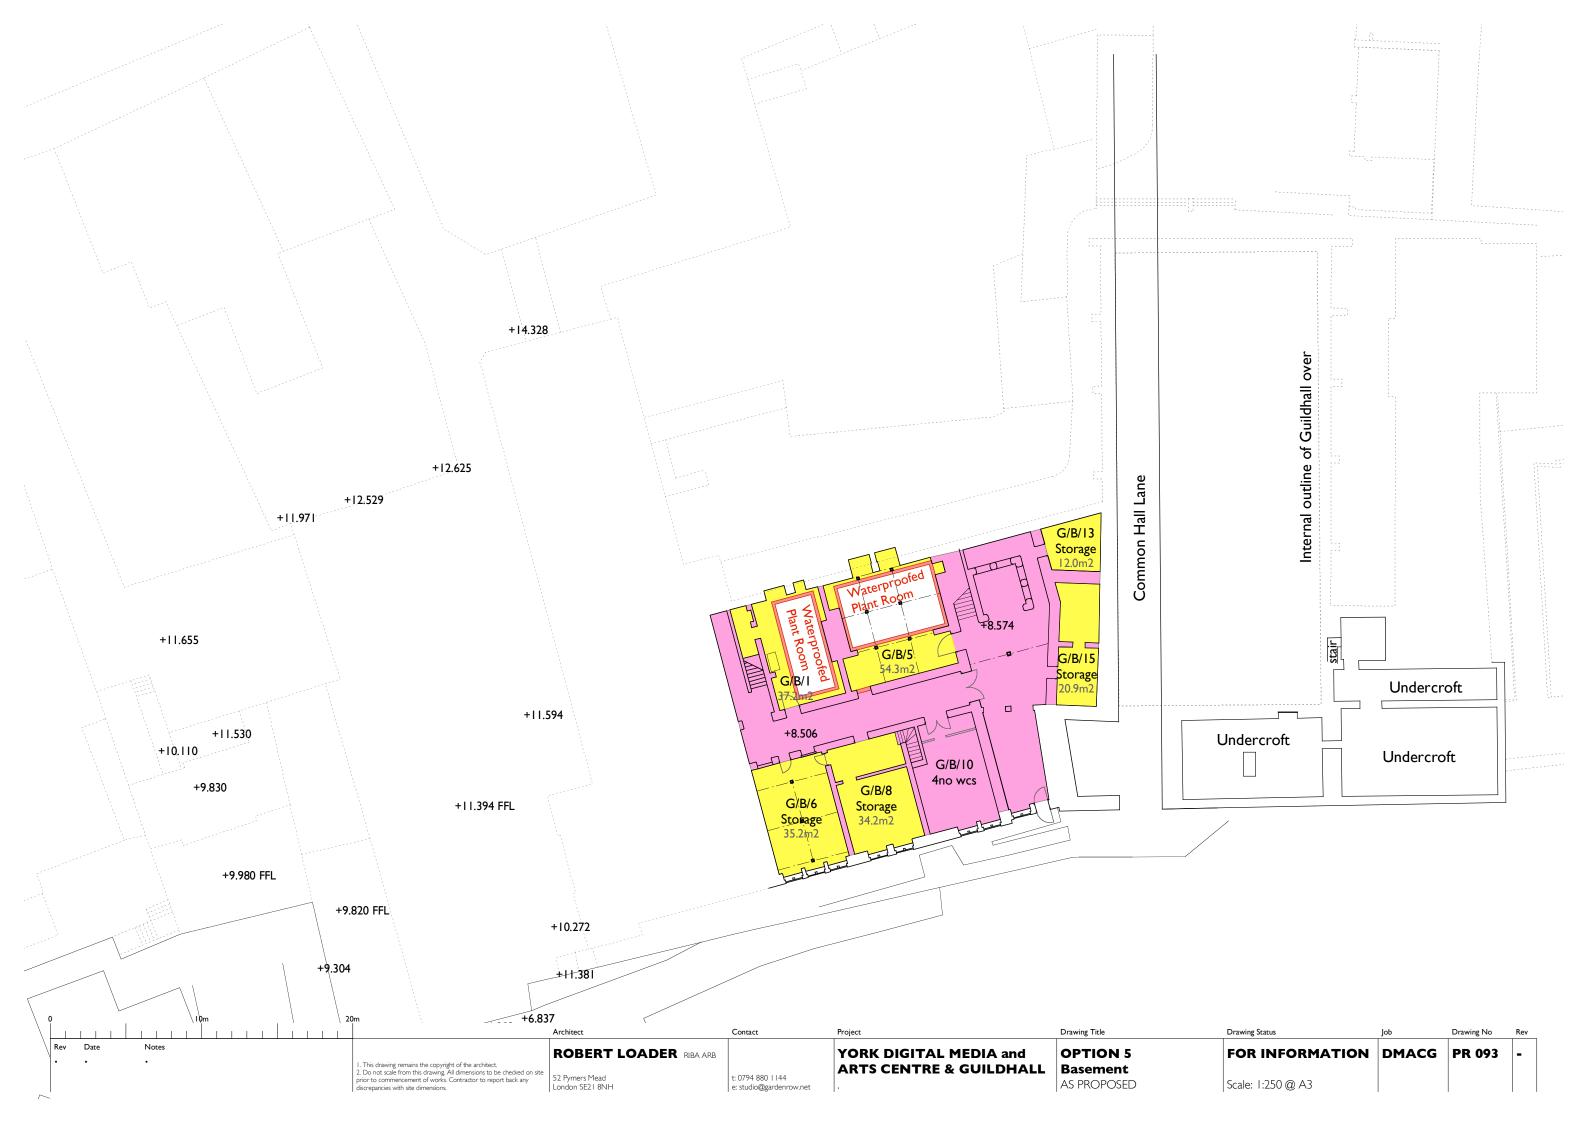

| Drawing Status    | Job   | Drawing No | Rev |
|-------------------|-------|------------|-----|
| FOR INFORMATION   | DMACG | PR 103     | в   |
| Scale: 1:250 @ A3 |       |            |     |







Assumed extg structural grid centred between windows

| 0 | I               |                    | 5m I                                   | 10m          | 15m | NOTES                                                                                                                                                                                                                                                            | Architect      | Contact                                      | Project | Drawing Title                                             |
|---|-----------------|----------------