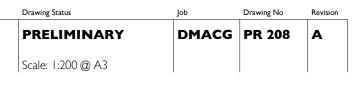

15.166 (Tower only) 14.293

11.270 11.063

<u>6.083</u>

| Drawing Status    | Job   | Drawing No | Revision |  |
|-------------------|-------|------------|----------|--|
| PRELIMINARY       | DMACG | PR 209     | A        |  |
| Scale: 1:200 @ A3 |       |            |          |  |