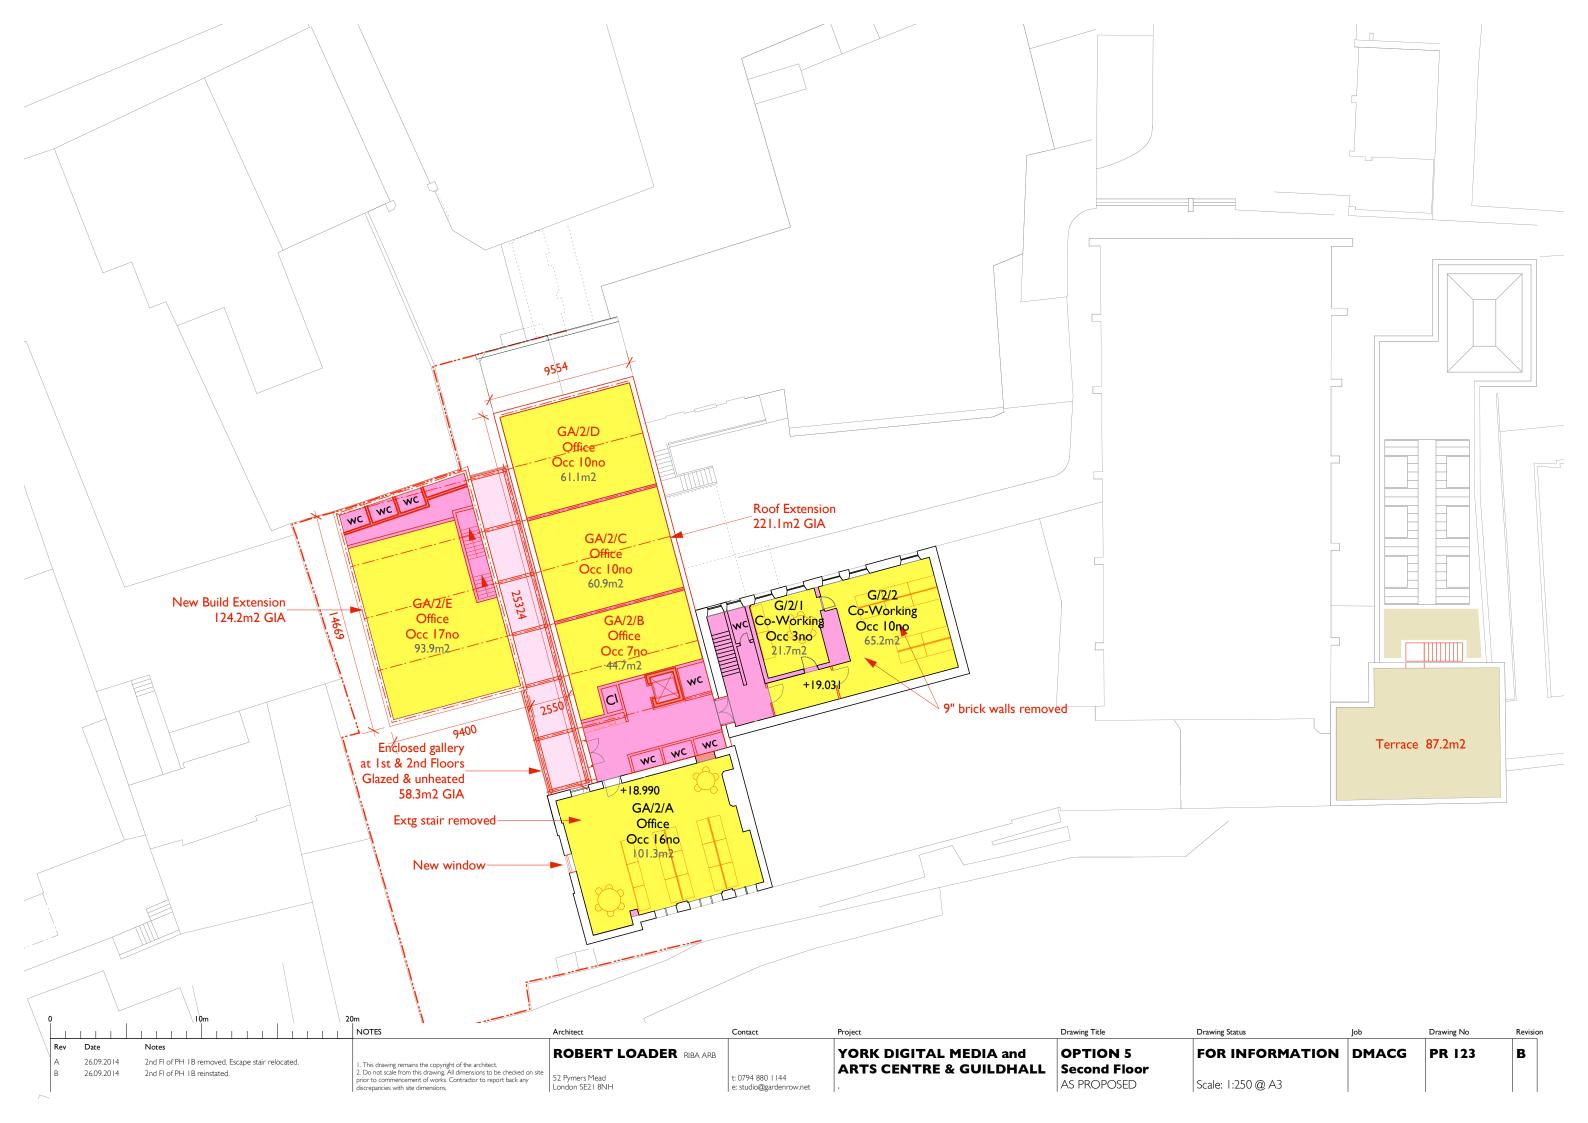

| Drawing Status    | Job   | Drawing No | Rev |
|-------------------|-------|------------|-----|
| FOR INFORMATION   | DMACG | PR 103     | в   |
| Scale: 1:250 @ A3 |       |            |     |







Assumed extg structural grid centred between windows

| 0 | I               |                    | 5m I                                   | 10m          | 15m | NOTES                                                                                                                                                                                                                                                            | Architect      | Contact                                      | Project | Drawing Title                                             |
|---|-----------------|--------------------|----------------------------------------|--------------|-----|----------------------------------------------------------------------------------------------------------------------------------------