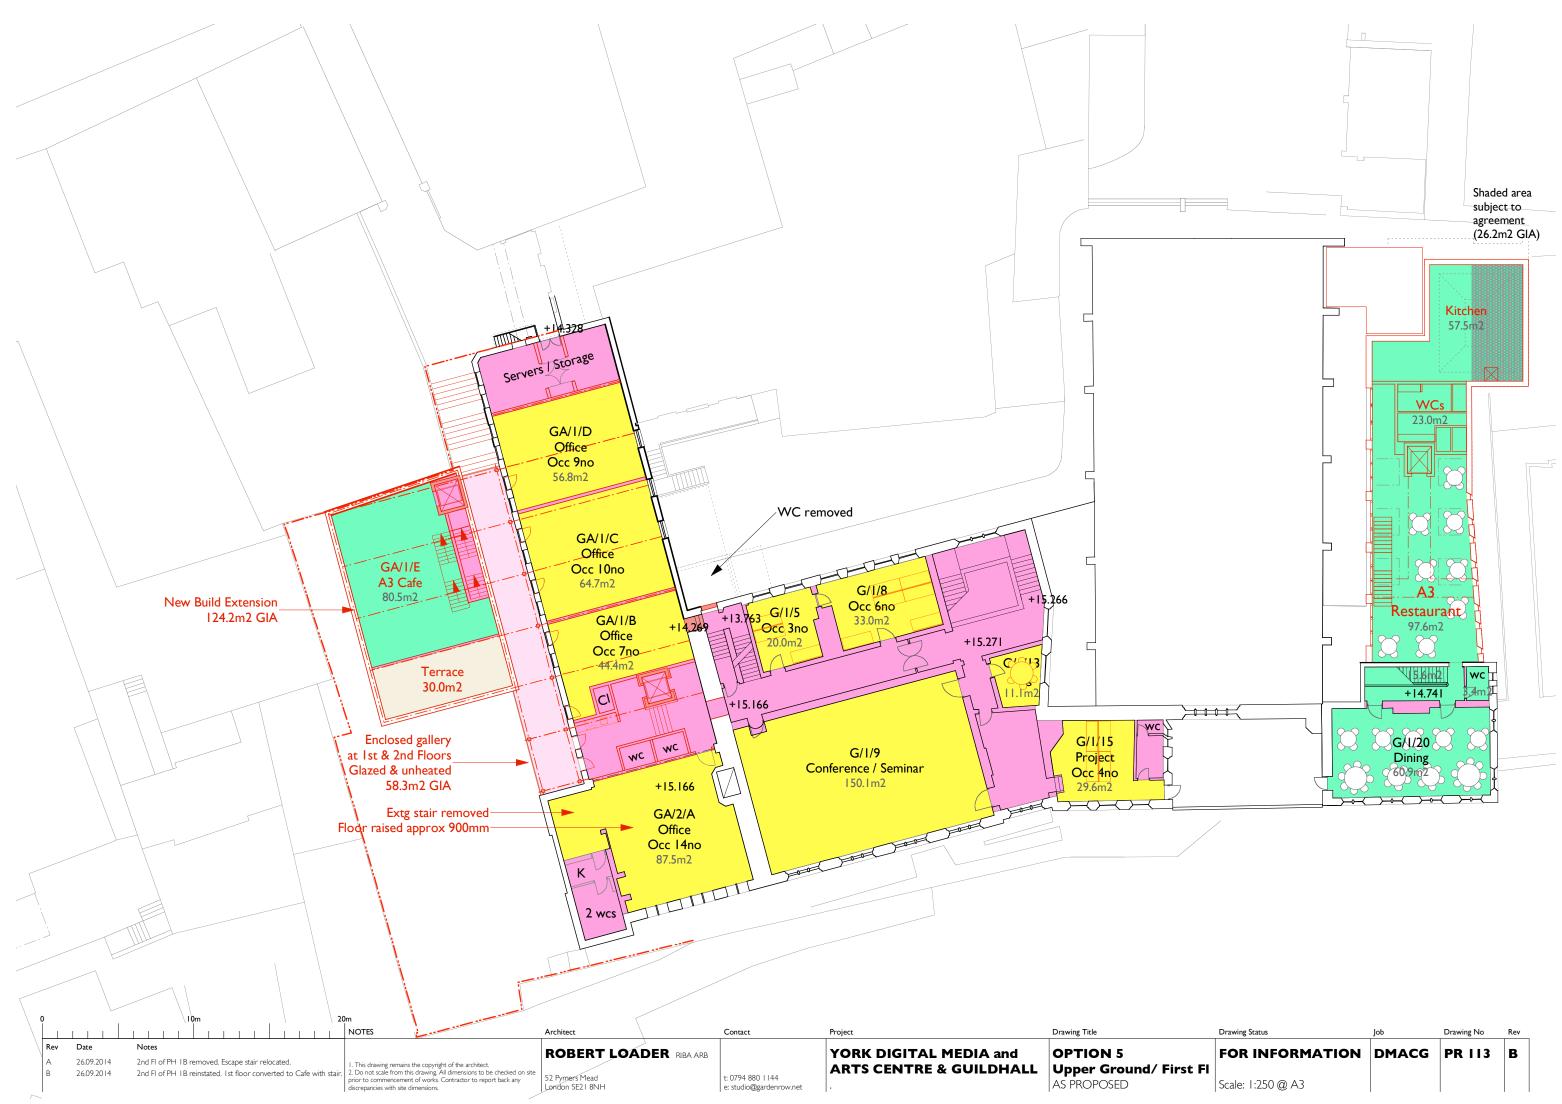

| Drawing Status    | Job   | Drawing No | Rev |
|-------------------|-------|------------|-----|
| FOR INFORMATION   | DMACG | PR 103     | в   |
| Scale: 1:250 @ A3 |       |            |     |







Assumed extg structural grid centred between windows

| 0 | I               |                    | 5m I                                   | 10m          | 15m | NOTES                                                                                                                                                                                                                                                            | Architect      | Contact                                      | Project | Drawing Title                                             |
|---|-----------------|--------------------|----------------------------------------|--------------|-----|--------------------------------------------------------------------------------------------------------------------------------------