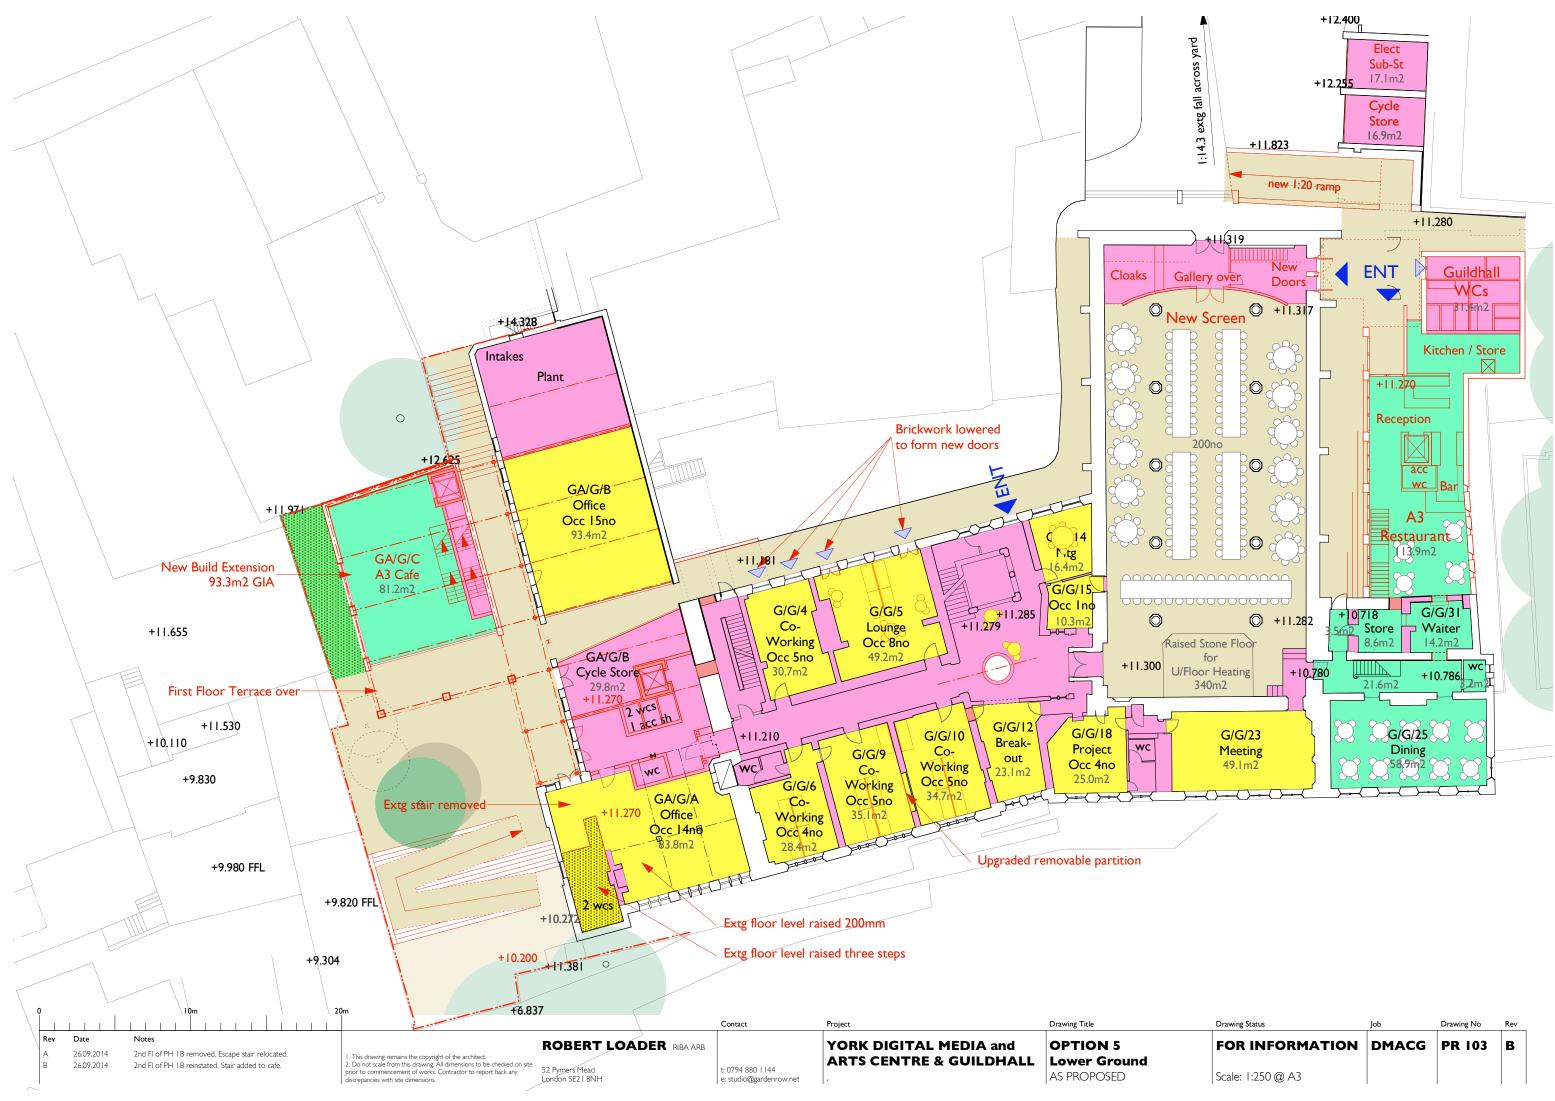

| Drawing Status    | Job   | Drawing No | Rev |
|-------------------|-------|------------|-----|
| FOR INFORMATION   | DMACG | PR 103     | в   |
| Scale: 1:250 @ A3 |       |            |     |







Assumed extg structural grid centred between windows

| 0 | I               |                    | 5m I                                   | 10m          | 15m | NOTES                                                                                                                                                                                                                                                            | Architect      | Contact                                      | Project | Drawing Title                                             |
|---|-----------------|------------------