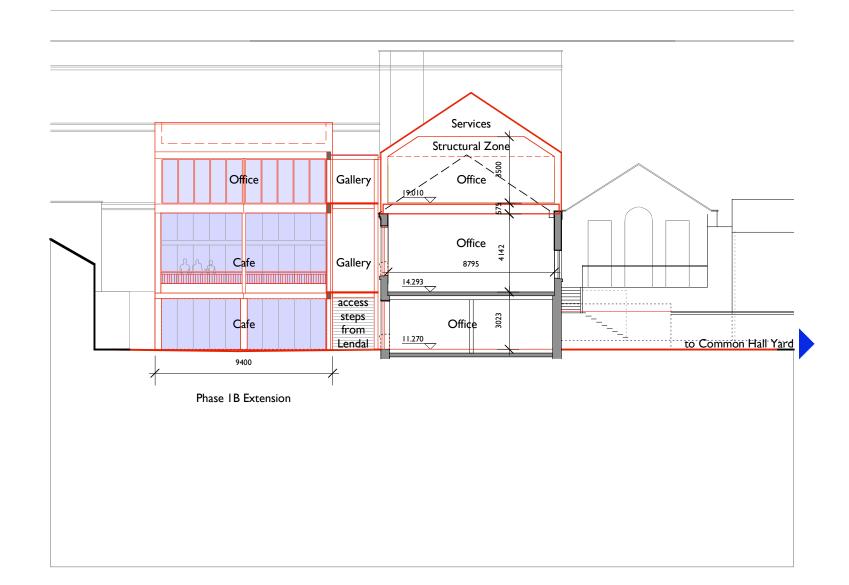

------------------------------------------------------------------------------------------------------|----------------|----------------------------------------------|---------|-----------------------------------------------------------|
|   | <b>Rev</b><br>A | Date<br>26.09.2014 | Notes<br>Escape stair relocated. Two s | storey Cafe. |     | <ol> <li>This drawing remains the copyright of the architect.</li> <li>Do not scale from this drawing. All dimensions to be checked on site<br/>prior to commencement of works. Contractor to report back any<br/>discrepancies with site dimensions.</li> </ol> | 52 Pymers Mead | t: 0794 880   144<br>e: studio@gardenrow.net |         | NORTH ANNEX OPTION 5<br>NW ELEVATION STUDY<br>AS PROPOSED |



15.166 (Tower only) 14.293

11.270 11.063

<u>6.083</u>







| Drawing Status    | Job   | Drawing No | Revision |  |
|-------------------|-------|------------|----------|--|
| PRELIMINARY       | DMACG | PR 209     | A        |  |
| Scale: 1:200 @ A3 |       |            |          |  |