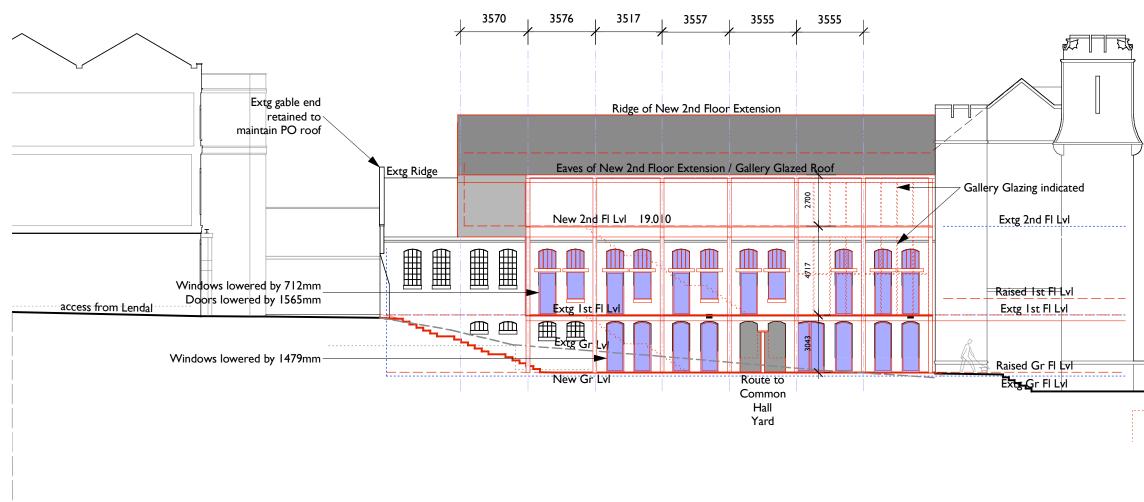

| Drawing Status    | Job   | Drawing No | Rev |
|-------------------|-------|------------|-----|
| FOR INFORMATION   | DMACG | PR 103     | в   |
| Scale: 1:250 @ A3 |       |            |     |

Assumed extg structural grid centred between windows